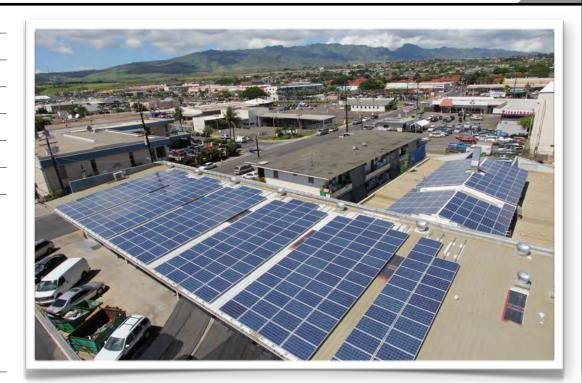

## Oka's Auto Body & Paint

WAIPAHU HI

## 97.290 kW DC

Suntech Panels

**Enphase Micro-inverters** 

Grace Racking

Enlighten Monitoring System

Net Meter Interconnect

CASE STUDY **INDUSTRIAL** 

PRODUCTION 12,597 kWh / mo 151,170 kWh / yr 3,560,946 kWh / 25yr

**ROOF TYPE** Metal

PENETRATION TYPE VersaBracket

PURCHASE TYPE **Cash Purchase** 

NOTES: Two Buildings One Owner

Move loads to second meter for balanced PV offset

"HEC did not just sell us a PV system, they learned what our needs were and designed a system that would be what we needed long term. They understood the processes involved in putting together the design, permits, HECO requirements and approvals. They reduced our overhead by changing the size of smaller multiple meters combining them into one, therefore reducing our rates even further. HEC's team pointed us in the direction of grants, tax incentives and even financial options based on their business to business relationships. We have a system that supplies us with all the energy we need, Our system is monitored for efficiency based on the computerized network that came along with it. Steve and his crew stay in touch to ensure all our needs are met." -Oka's Auto Body & Paint