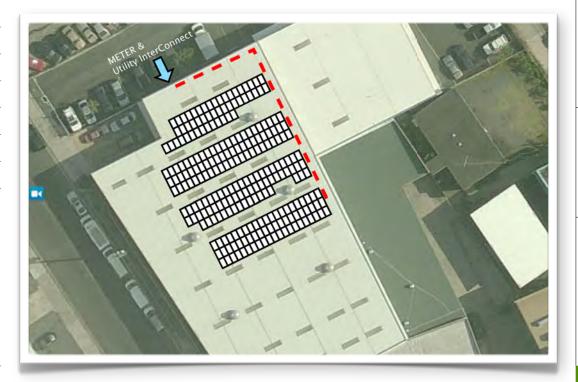

### 60.515 kW DC

Suntech Panels

Enphase Micro-inverters

Grace Racking

Enlighten Monitoring System

Net Meter Interconnect

—American T-Shirt Company

ROOF TYPE Metal

PRODUCTION 8,933 kWh / mo

107,196 kWh / yr 2,525,104 kWh / 25yr

PENETRATION TYPE VersaBracket

PURCHASE TYPE Cash Purchase