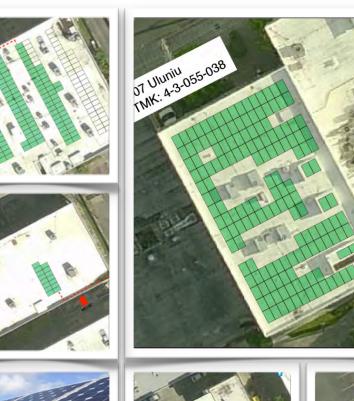

## 94.325 kW DC

Suntech Panels

Enphase Micro-inverters

DPW Fully Ballasted Racking

Enlighten Monitoring System

Net Meter Interconnect

PRODUCTION 13,219 kWh / mo 158,626 kWh / yr 3,736,578 kWh / 25yr

**ROOF TYPE** Flat Composite

PENETRATION TYPE **DPW Fully Ballasted** No Penetrations

PURCHASE TYPE PPA Financed by Client Internally

NOTES: Six Systems on Five Buildings

Included Federal Grant **Compliance Reports** 

Consolidated Monitoring